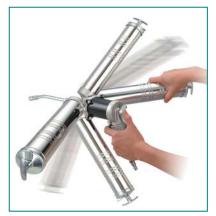

# 360° Angle-Free Rotating Head & Continuous Air Grease Gun

PT2062S with 400 c.c. cartridge PT2062L with 450 c.c. cartridge

### Working Pressure:

Input Recommended Air Source 90 psi (6.35 bar) Output 3,600 psi (250 bar)

**3-way Grease Loading:** ♦Grease cartridge loading ♦Dispenser loading ♦Bulk loading

Angle-free rotating between finger grip and gun-body for any angle you need. No more hard to reach dead corner.