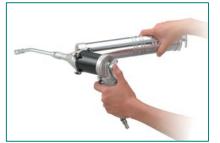

### Working Pressure:

Input Recommended Air Source 90 psi (6.35 bar) Output 3,600 psi (250 bar)

**3-way Grease Loading:** ♦Grease cartridge loading ♦Dispenser loading ♦Bulk loading

Angle-free rotating between finger grip and gun-body for any angle you need. No more hard to reach dead corner.

The grease container can be used as an operating handle.

Fully automatic, cycles continuous grease flow with trigger depressed.

HIMOUNT INDUSTRIAL CO., LTD. 7TH FL. No.325, FU HSING N. ROAD. TAIPEI, TAIWAN TEL: 886-2-27135577 886-2-27188886 FAX: 886-2-27152218 http://www.himount.com/ E - MAIL: info@himount.com