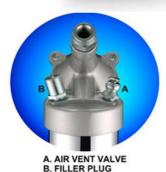

## **PRODUCT INFORMATION**

**SPT206** 

# 360° Angle-Free Rotating Head & Continuous Air Grease Gun

PT2062S with 400 c.c. cartridge PT2062L with 450 c.c. cartridge

## Standard Spout Equipped: Metallic Spout

#### Pressure Range:

Input 60~150 psi (4.2~10.3 bar) Compressed Air Output 2,400 ~ 6,000 psi (165 ~ 412 bar)

### Working Pressure:

Input Recommended Air Source 90 psi (6.35 bar) Output 3,600 psi (250 bar)



**3-way Grease Loading:** ♦Grease cartridge loading ♦Dispenser loading ♦Bulk loading



Angle-free rotating between finger grip and gun-body for any angle you need. No more hard to reach dead corner.



The grease container can be used as an operating handle.



Fully automatic, cycles continuous grease flow with trigger depressed.





HIMOUNT INDUSTRIAL CO., LTD. 7TH FL. No.325, FU HSING N. ROAD. TAIPEI, TAIWAN TEL: 886-2-27135577 886-2-27188886 FAX: 886-2-27152218 http://www.himount.com/ E - MAIL: info@himount.com