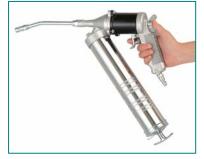

The grease container can be used as an operating handle.

Fully automatic, cycles continuous grease flow with trigger depressed.

HIMOUNT INDUSTRIAL CO., LTD. 7TH FL. No.325, FU HSING N. ROAD. TAIPEI, TAIWAN TEL: 886-2-27135577 886-2-27188886 FAX: 886-2-27152218 http://www.himount.com/ E - MAIL: info@himount.com